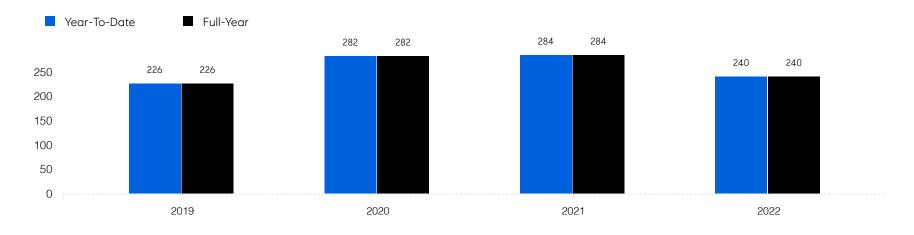

| # OF CONTRACTS | 201           | 158           | -21.4%   |
|                       | # NEW LISTINGS | 216           | 183           | -15.3%   |
| Condo/Co-op/Townhouse | # OF SALES     | 94            | 93            | -1.1%    |
|                       | SALES VOLUME   | \$37,723,100  | \$38,944,466  | 3.2%     |
|                       | MEDIAN PRICE   | \$370,000     | \$410,000     | 10.8%    |
|                       | AVERAGE PRICE  | \$401,310     | \$418,758     | 4.3%     |
|                       | AVERAGE DOM    | 38            | 25            | -34.2%   |
|                       | # OF CONTRACTS | 98            | 98            | 0.0%     |
|                       | # NEW LISTINGS | 94            | 101           | 7.4%     |

# Ramsey

#### Historic Sales



#### Historic Sales Prices



### COMPASS

Source: Garden State MLS, 01/01/2020 to 12/31/2022 Source: NJMLS, 01/01/2020 to 12/31/2022 Source: Hudson MLS, 01/01/2020 to 12/31/2022

Compass is a licensed real estate broker and abides by Equal Housing Opportunity laws. All material presented herein is intended for informational purposes only. Information is compiled from sources deemed reliable but is subject to errors, omissions, changes in price, condition, sale, or withdrawal without notice. No statement is made as to the accuracy of any description. All measurements and square footages are approximate. This is not intended to solicit property already listed. Nothing herein shall be construed as legal, accounting or other professional advice outside the realm of real estate brokerage.