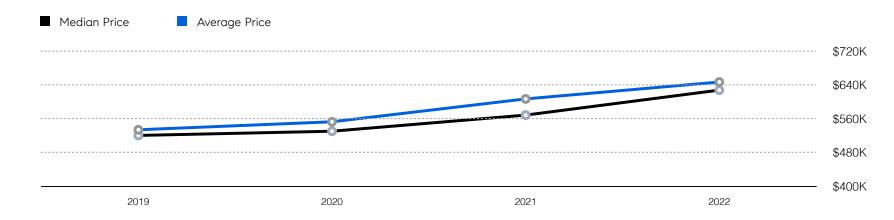

ACTS | 201           | 158           | -21.4%   |
|                       | # NEW LISTINGS | 216           | 183           | -15.3%   |
| Condo/Co-op/Townhouse | # OF SALES     | 94            | 93            | -1.1%    |
|                       | SALES VOLUME   | \$37,723,100  | \$38,944,466  | 3.2%     |
|                       | MEDIAN PRICE   | \$370,000     | \$410,000     | 10.8%    |
|                       | AVERAGE PRICE  | \$401,310     | \$418,758     | 4.3%     |
|                       | AVERAGE DOM    | 38            | 25            | -34.2%   |
|                       | # OF CONTRACTS | 98            | 98            | 0.0%     |
|                       | # NEW LISTINGS | 94            | 101           | 7.4%     |

# Ramsey

#### Historic Sales



#### Historic Sales Prices



### COMPASS

Source: Garden State MLS, 01/01/2020 to 12/31/2022 Source: NJMLS, 01/01/2020 to 12/31/2022 Source: Hudson MLS, 01/01/2020 to 12/31/2022

Compass is a licensed real estate broker and abides by Equal Housing Opportunity laws. All material presented herein is intended for informational purposes only. Information is compiled from sources deemed reliable but is subject to errors, omissions, changes in price, condition, sale, or withdrawal without notice. No statement is made as to the accuracy of any description. All measurements and square footages are approximate. This is not intended to solicit property already listed. Nothing herein shall be construed as legal, accounting or other professional advice outside the realm of real estate brokerage.